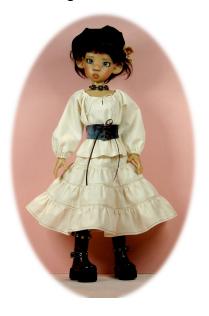

**#61 Missing Pieces** 

http://www.gracefaerie.com/patterns/pattern61.html The "missing pieces" that you need to make this Waterfall outfit for Kaye's MSD girls.

#63 Black and White and Lace All Over <a href="http://www.gracefaerie.com/patterns/pattern63.html">http://www.gracefaerie.com/patterns/pattern63.html</a>