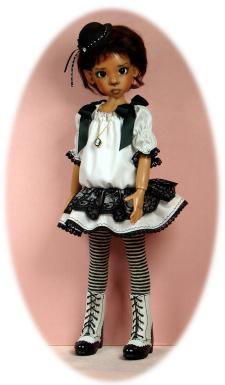

**#61 Missing Pieces** 

http://www.gracefaerie.com/patterns/pattern61.html The "missing pieces" that you need to make this Waterfall outfit for Kaye's MSD girls.

#63 Black and White and Lace All Over <a href="http://www.gracefaerie.com/patterns/pattern63.html">http://www.gracefaerie.com/patterns/pattern63.html</a>