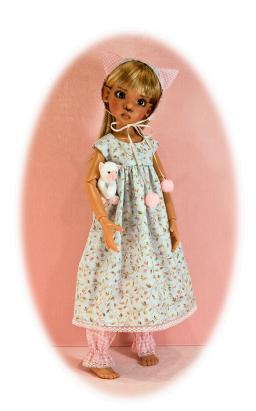

### #30 Play Day:

http://www.gracefaerie.com/patterns/pattern30.html
Nyssa is wearing one of the original prototypes, without alterations.

For the Sundress, add 3/8" to the center back edges of the Yoke piece. No other alterations.