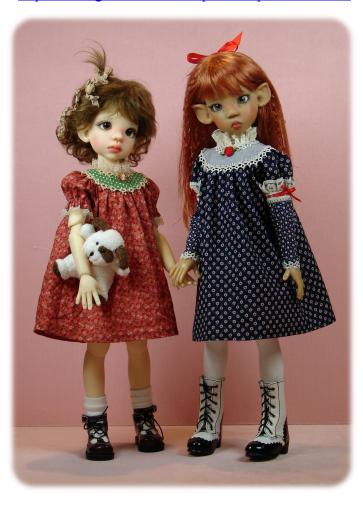

# **B.** Pattern with Custom Supplement for Kaye's MSD girls:

#45 Seasons for MSD – KW's MSD (Annabella) Supplement (free download on the #45 page)

http://www.gracefaerie.com/patterns/pattern45.html

Five Dresses and a Petticoat are included!