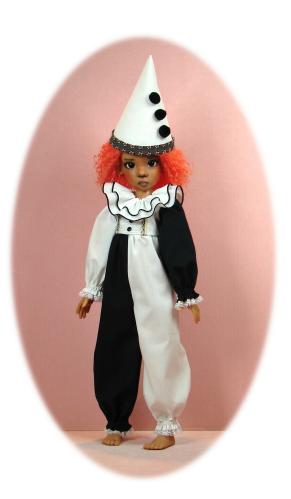

**#61 Missing Pieces** 

http://www.gracefaerie.com/patterns/pattern61.html The "missing pieces" that you need to make this Waterfall outfit for Kaye's MSD girls.

#63 Black and White and Lace All Over <a href="http://www.gracefaerie.com/patterns/pattern63.html">http://www.gracefaerie.com/patterns/pattern63.html</a>