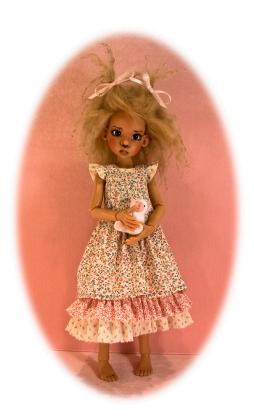

### **#37 Simply Summer:**

http://www.gracefaerie.com/patterns/pattern37.html

Lower the dot at the bodice side seam 1/8" (as shown). OR

Follow this suggestion from Vicki Jones: Lengthen the bodice pieces ½" and lower the dot at the side seams ½" to enlarge the arm openings.