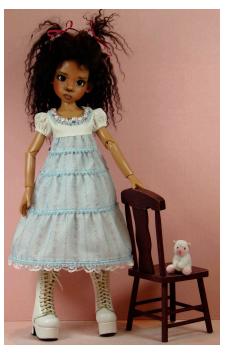

### #30 Play Day:

http://www.gracefaerie.com/patterns/pattern30.html
Nyssa is wearing one of the original prototypes, without alterations.

For the Sundress, add 3/8" to the center back edges of the Yoke piece. No other alterations.