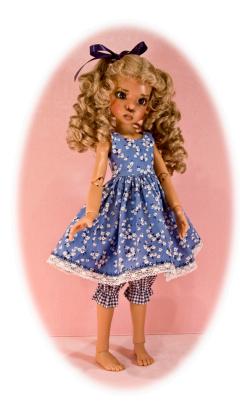

### **#37 Simply Summer:**

http://www.gracefaerie.com/patterns/pattern37.html

Lower the dot at the bodice side seam 1/8" (as shown). OR

Follow this suggestion from Vicki Jones: Lengthen the bodice pieces ½" and lower the dot at the side seams ½" to enlarge the arm openings.