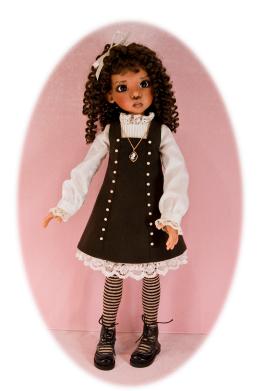

# C. Patterns that fit Kaye's MSD girls without alterations:

#48 Truffles:

http://www.gracefaerie.com/patterns/pattern48.html

#48 Truffles Dress and #37 Simply Summer bloomers